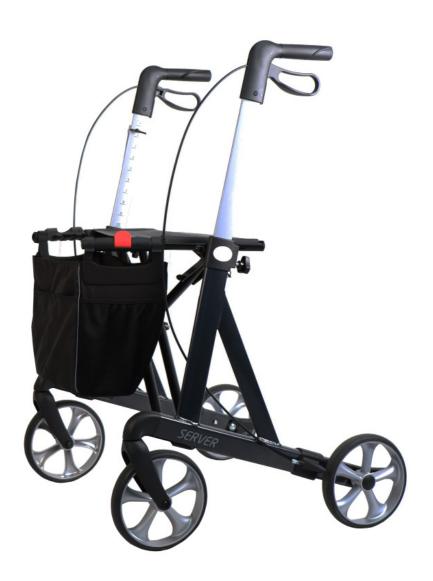

## **Server HD Rollator**

Server HD folds easily and stays that way with a simple locking system that doubles up as an ergonomically shaped carrying handle. Frame and seat are tested and approved for maximum user weight of 200 kg. The brake mechanism is light yet positive. TPE covered, unbreakable wheels.

## **Product Benefits:**

- Frame and seat are tested and approved for maximum user weight of 200 kg.
- Server HD push handles are height adjustable with 10 positions, from 74 cm to 102 cm.
- User comfort is ensured with an optimal frame design and ergonomic push handles.